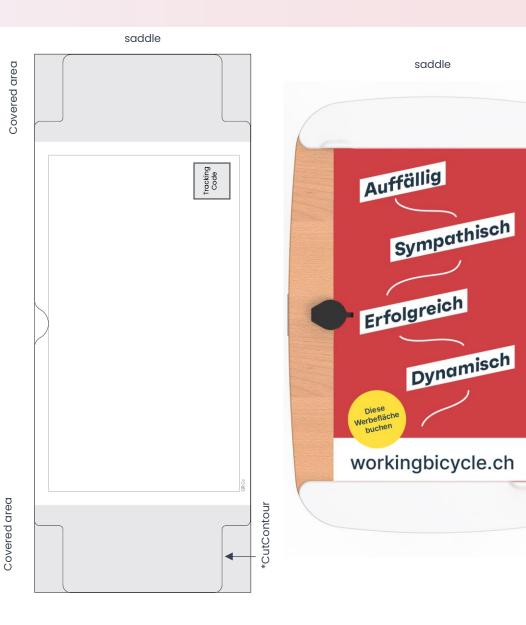

#### Specification lid advertising space

| Final format                   | 474 x 190 mm                                                                                                                                                                                                                                                                                                               |
|--------------------------------|----------------------------------------------------------------------------------------------------------------------------------------------------------------------------------------------------------------------------------------------------------------------------------------------------------------------------|
| → Thereof visible              | 320 x 190 mm                                                                                                                                                                                                                                                                                                               |
| Specification Tracking<br>Code | <ul> <li>The tracking code must be placed at least 5 mm from the edge or the covered area and embedded in the CMYK colour space.</li> <li>Minimum size: 25 x 25 mm</li> <li>The white background of the tracking code must not be replaced with the design in the background to guarantee scanning is possible.</li> </ul> |
| Covered area                   | <ul> <li>The grey area is not visible, but should have the same basic colour as the design.</li> <li>The rounding (crescent) in the print template will be cut out.</li> </ul>                                                                                                                                             |
| CutContour*                    | The CutContour (shown as a pink line in the template) serves as a guide to where the cutout of the lock will be placed. This line can be deleted after the design has been created.                                                                                                                                        |
| Bleed                          | 3mm                                                                                                                                                                                                                                                                                                                        |