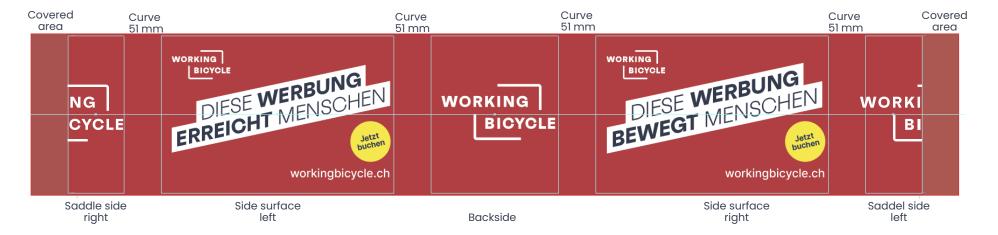

#### Specification surrounding advertising space

| Final format    | 1270 mm x 216 mm                                                                                                                                                                                                                                                                                                                                                                                                         |
|-----------------|--------------------------------------------------------------------------------------------------------------------------------------------------------------------------------------------------------------------------------------------------------------------------------------------------------------------------------------------------------------------------------------------------------------------------|
| thereof visible | 1175 mm x 216 mm                                                                                                                                                                                                                                                                                                                                                                                                         |
| Bemerkungen     | <ul> <li>The grey area is not visible, but should have the same basic colour as the design.</li> <li>The vertical lines in the print template represent the curves of the advertising box and can also be used as advertising space. These are only shown for orientation and are not printed.</li> <li>Images can be drawn up to half of the rounding. Texts should only be placed on the side surface only.</li> </ul> |
| Bleed           | 3 mm                                                                                                                                                                                                                                                                                                                                                                                                                     |