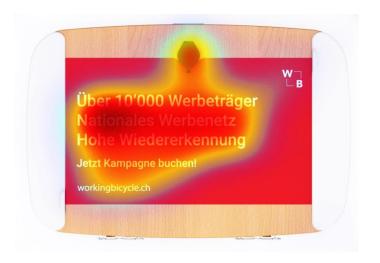

During the comprehensive design analysis of your campaign, we will make general recommendations on the design of the boxes, such as how the design can be shaped in terms of fonts, colors and content so that it attracts as much attention as possible.

- In addition, your campaign is tested for various factors using predictive eye tracking. For example, the key viewing zones (where people are most likely to look) and the attention shares of the individual subject elements (what people look at most) are analyzed and evaluated.
- Your campaign can thus be optimized even before it is visible on the street.