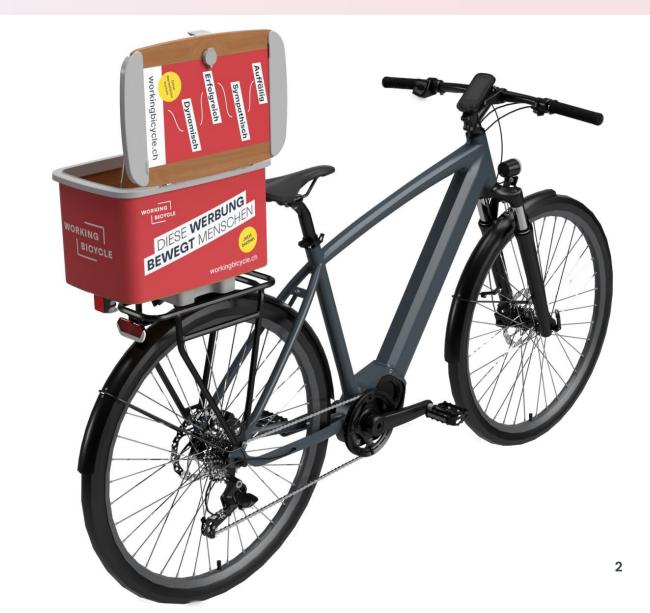

#### Specification lid advertising space

| Final format                   | 474 x 190 mm                                                                                                                                                                                                                                                                                                               |
|--------------------------------|----------------------------------------------------------------------------------------------------------------------------------------------------------------------------------------------------------------------------------------------------------------------------------------------------------------------------|
| → Thereof visible              | 320 x 190 mm                                                                                                                                                                                                                                                                                                               |
| Specification Tracking<br>Code | <ul> <li>The tracking code must be placed at least 5 mm from the edge or the covered area and embedded in the CMYK colour space.</li> <li>Minimum size: 25 x 25 mm</li> <li>The white background of the tracking code must not be replaced with the design in the background to guarantee scanning is possible.</li> </ul> |
| Covered area                   | <ul> <li>The grey area is not visible, but should have the same basic colour as the design.</li> <li>The rounding (crescent) in the print template will be cut out.</li> </ul>                                                                                                                                             |
| CutContour*                    | The CutContour (shown as a pink line in the template) serves as a guide to where the cutout of the lock will be placed. This line can be deleted after the design has been created.                                                                                                                                        |
| Bleed                          | 3mm                                                                                                                                                                                                                                                                                                                        |

#### Specification surrounding advertising space

| Final format    | 1270 mm x 216 mm                                                                                                                                                                                                                                                                                                                                                                                                         |
|-----------------|--------------------------------------------------------------------------------------------------------------------------------------------------------------------------------------------------------------------------------------------------------------------------------------------------------------------------------------------------------------------------------------------------------------------------|
| thereof visible | 1175 mm x 216 mm                                                                                                                                                                                                                                                                                                                                                                                                         |
| Bemerkungen     | <ul> <li>The grey area is not visible, but should have the same basic colour as the design.</li> <li>The vertical lines in the print template represent the curves of the advertising box and can also be used as advertising space. These are only shown for orientation and are not printed.</li> <li>Images can be drawn up to half of the rounding. Texts should only be placed on the side surface only.</li> </ul> |
| Bleed           | 3 mm                                                                                                                                                                                                                                                                                                                                                                                                                     |